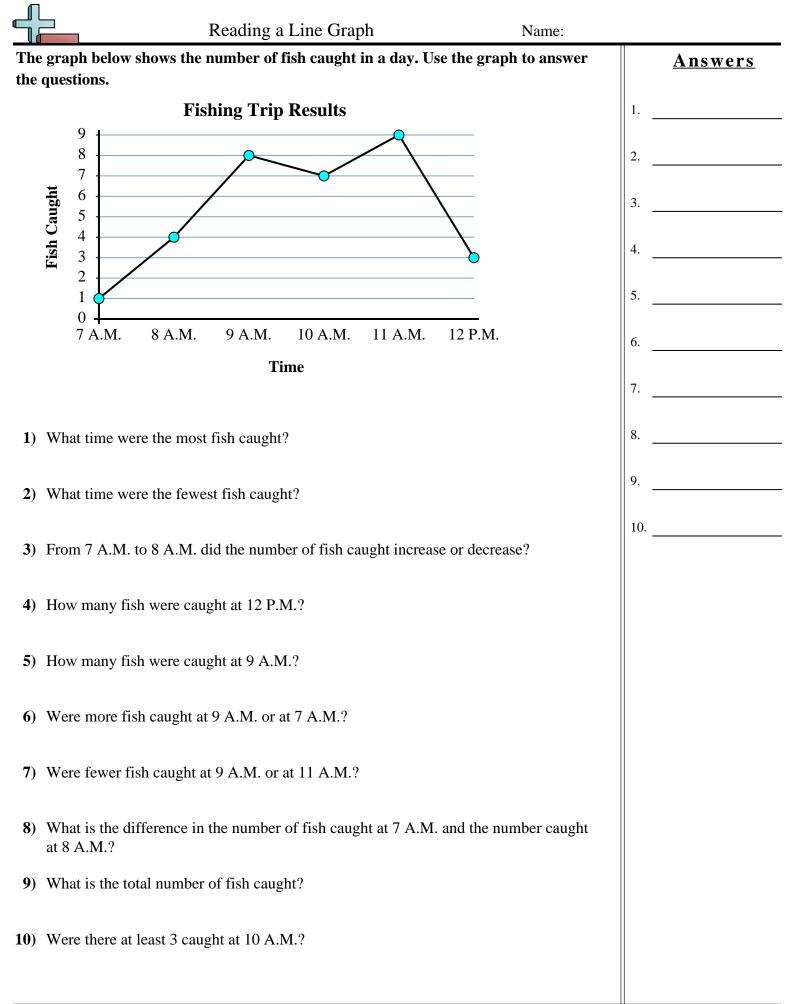

Math

|                      | Reading a Line Graph Name: A                                                                   | nswer Key         |
|----------------------|------------------------------------------------------------------------------------------------|-------------------|
|                      | e graph below shows the number of fish caught in a day. Use the graph to answer questions.     | Answers           |
| Fishing Trip Results |                                                                                                | 1. <b>11 A.M.</b> |
|                      | 9 $8$ $7$                                                                                      | 2. <b>7 A.M.</b>  |
|                      |                                                                                                | 3. Increase       |
|                      | Eish Caught                                                                                    | 43                |
|                      |                                                                                                | 5. <b>8</b>       |
|                      | 0 <del> </del><br>7 A.M. 8 A.M. 9 A.M. 10 A.M. 11 A.M. 12 P.M.                                 | 6. <b>9 A.M.</b>  |
|                      | Time                                                                                           | 7. <b>9 A.M.</b>  |
| 1)                   | What time were the most fish caught?                                                           | 8. 3              |
| 2)                   | What time were the fewest fish caught?                                                         | 9. 32             |
| 2)                   | what time were the rewest rish caught:                                                         | 10. <b>yes</b>    |
| 3)                   | From 7 A.M. to 8 A.M. did the number of fish caught increase or decrease?                      |                   |
| 4)                   | How many fish were caught at 12 P.M.?                                                          |                   |
| 5)                   | How many fish were caught at 9 A.M.?                                                           |                   |
| 6)                   | Were more fish caught at 9 A.M. or at 7 A.M.?                                                  |                   |
| 7)                   | Were fewer fish caught at 9 A.M. or at 11 A.M.?                                                |                   |
| 8)                   | What is the difference in the number of fish caught at 7 A.M. and the number caught at 8 A.M.? |                   |
| 9)                   | What is the total number of fish caught?                                                       |                   |
| 10)                  | Were there at least 3 caught at 10 A.M.?                                                       |                   |